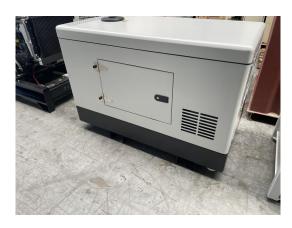

## Sold Backup power generator soundproofed 59 dba with 8 kVA Yanmar engine 3 TNV 88

| Generating Set:                             |                   | Gen Set:                   |             |
|---------------------------------------------|-------------------|----------------------------|-------------|
|                                             |                   |                            |             |
| Technical Data Engine: Engine Manufacturer: | Yanmar            | Engine Type:               | 3TNV76      |
| •                                           | таппа             | Engine Type: Engine Power: | 8,2 KW      |
| Engine No.:<br>Cooling:                     |                   | Starting:                  | O,Z NVV     |
| Rotation:                                   |                   | Fuel:                      |             |
|                                             |                   | ruei.                      |             |
| Technical Data Generator:                   |                   |                            |             |
| Generator Manufacturer:                     | Mecc Alte         | Gen Set:                   | ECP28.2VS4C |
| Gen No.:                                    |                   | Gen Power:                 | 10 kVA      |
| Voltage:                                    |                   | Power Factor:              |             |
| Rotation:                                   |                   |                            |             |
| Control Unit:                               |                   |                            |             |
| Setup:                                      |                   | Functions:                 |             |
| Switch:                                     |                   | Delivery:                  |             |
| Width ca. mm:                               |                   | Depth ca. mm:              |             |
| Height ca. mm:                              |                   |                            |             |
| Tank                                        |                   |                            |             |
| Setup:                                      |                   |                            |             |
| Width ca. mm:                               |                   | Height ca. mm:             |             |
| Depth ca. mm:                               |                   | Capacity / Litre:          | 22          |
| Dimensions of unit:                         |                   |                            |             |
| Length ca. mm:                              | 1.475             | Height ca. mm:             | 1.104       |
| Width ca. mm:                               | 750               | Weigth ca. KG:             | 447         |
| Usage:                                      |                   |                            |             |
| State:                                      | demonstration set | year of manufacture:       | 2022        |
| time of delivery:                           | ex work           | Price plus VAT in ïಒ½:     | on request: |
| Operating Hours:                            | 2                 |                            |             |
| Location:                                   | Verl - Germany    |                            |             |
| Stock No:                                   |                   | Reserved:                  | nein / no   |
|                                             |                   |                            |             |
|                                             |                   |                            |             |
| Delivery Contents:                          |                   |                            |             |