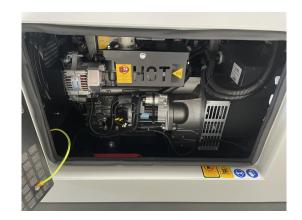

## Sold Backup power generator soundproofed 59 dba with 8 kVA Yanmar engine 3 TNV 88

| Generating Set:                             |                   | Gen Set:                   |             |
|---------------------------------------------|-------------------|----------------------------|-------------|
|                                             |                   |                            |             |
| Technical Data Engine: Engine Manufacturer: | Yanmar            | Engine Type:               | 3TNV76      |
| •                                           | таппа             | Engine Type: Engine Power: | 8,2 KW      |
| Engine No.:<br>Cooling:                     |                   | Starting:                  | O,Z NVV     |
| Rotation:                                   |                   | Fuel:                      |             |
|                                             |                   | ruei.                      |             |
| Technical Data Generator:                   |                   |                            |             |
| Generator Manufacturer:                     | Mecc Alte         | Gen Set:                   | ECP28.2VS4C |
| Gen No.:                                    |                   | Gen Power:                 | 10 kVA      |
| Voltage:                                    |                   | Power Factor:              |             |
| Rotation:                                   |                   |                            |             |
| Control Unit:                               |                   |                            |             |
| Setup:                                      |                   | Functions:                 |             |
| Switch:                                     |                   | Delivery:                  |             |
| Width ca. mm:                               |                   | Depth ca. mm:              |             |
| Height ca. mm:                              |                   |                            |             |
| Tank                                        |                   |                            |             |
| Setup:                                      |                   |                            |             |
| Width ca. mm:                               |                   | Height ca. mm:             |             |
| Depth ca. mm:                               |                   | Capacity / Litre:          | 22          |
| Dimensions of unit:                         |                   |                            |             |
| Length ca. mm:                              | 1.475             | Height ca. mm:             | 1.104       |
| Width ca. mm:                               | 750               | Weigth ca. KG:             | 447         |
| Usage:                                      |                   |                            |             |
| State:                                      | demonstration set | year of manufacture:       | 2022        |
| time of delivery:                           | ex work           | Price plus VAT in ïಒ½:     | on request: |
| Operating Hours:                            | 2                 |                            |             |
| Location:                                   | Verl - Germany    |                            |             |
| Stock No:                                   |                   | Reserved:                  | nein / no   |
|                                             |                   |                            |             |
|                                             |                   |                            |             |
| Delivery Contents:                          |                   |                            |             |